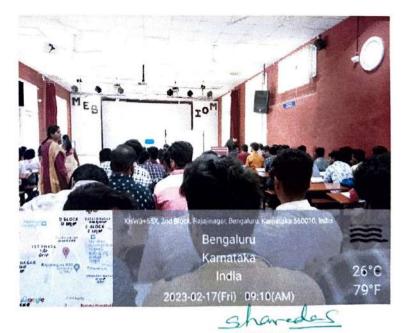

The Seminar on "Citizen And Indian Constitution" organized on 23rd November 2022, by MES IOM aimed to deepen understanding about the rights, duties, and responsibilities of citizens as outlined in the Indian Constitution. Sri. H.S. Suresh, Senior Advocate, Supreme Court of India was the Resource Person, setting the tone for an insightful exploration of citizenship and constitutional principles.