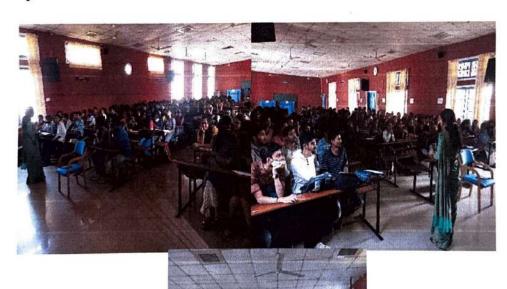

The Seminar on "Citizen And Indian Constitution" organized on 23rd November 2022, by MES IOM aimed to deepen understanding about the rights, duties, and responsibilities of citizens as outlined in the Indian Constitution. Sri. H.S. Suresh, Senior Advocate, Supreme Court of India was the Resource Person, setting the tone for an insightful exploration of citizenship and constitutional principles.

Overall, the seminar served as a platform for enlightenment, dialogue, and empowerment, equipping participants with the knowledge and motivation to become responsible, and active citizens in the Indian democratic framework.