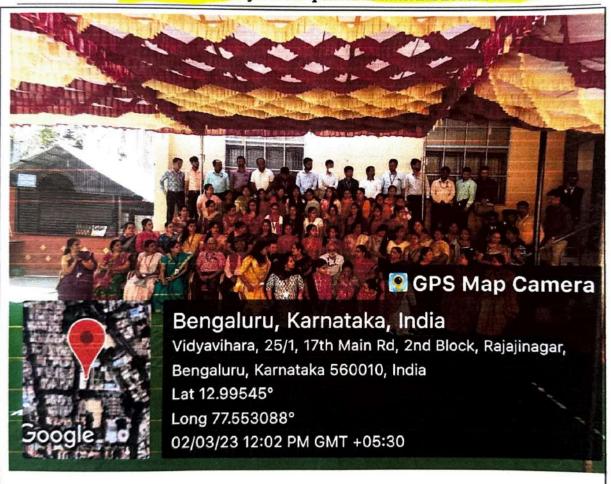

The Seminar on "Citizen And Indian Constitution" organized on 23rd November 2022, by MES IOM aimed to deepen understanding about the rights, duties, and responsibilities of citizens as outlined in the Indian Constitution. Sri. H.S. Suresh, Senior Advocate, Supreme Court of India was the Resource Person, setting the tone for an insightful exploration of citizenship and constitutional principles.