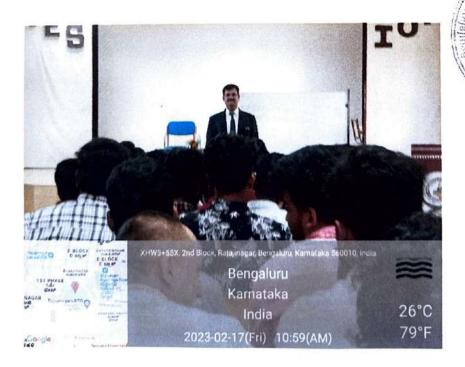

The Seminar on "Citizen And Indian Constitution" organized on 23rd November 2022, by MES IOM aimed to deepen understanding about the rights, duties, and responsibilities of citizens as outlined in the Indian Constitution. Sri. H.S. Suresh, Senior Advocate, Supreme Court of India was the Resource Person, setting the tone for an insightful exploration of citizenship and constitutional principles.