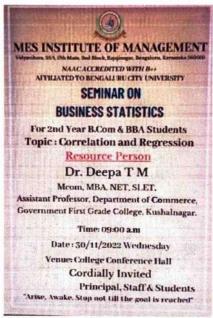

### MES INSTITUTE OF MANAGEMENT

Vidyavihara, 25/1, 17th Main, 2nd Block, Rajajinagar, Bengaluru, Karnataka 560010

NAAC ACCREDITED WITH B++
AFFILIATED TO BENGALURU CITY UNIVERSITY

# SEMINAR ON BUSINESS STATISTICS

For 2nd Year B.Com & BBA Students Topic: Correlation and Regression

Resource Person

Dr. Deepa T M

Mcom, MBA, NET, SLET.

Assistant Professor, Department of Commerce, Government First Grade College, Kushalnagar.

Time: 09:00 a.m

Date: 30/11/2022 Wednesday

Venue: College Conference Hall

Cordially Invited

Principal, Staff & Students

"Arise, Awake, Stop not till the goal is reached"