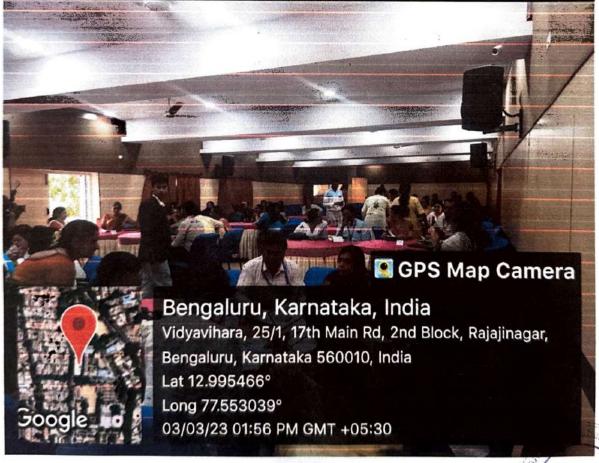

The Seminar on "Citizen And Indian Constitution" organized on 23rd November 2022, by MES IOM aimed to deepen understanding about the rights, duties, and responsibilities of citizens as outlined in the Indian Constitution. Sri. H.S. Suresh, Senior Advocate, Supreme Court of India was the Resource Person, setting the tone for an insightful exploration of citizenship and constitutional principles.

Overall, the seminar served as a platform for enlightenment, dialogue, and empowerment, equipping participants with the knowledge and motivation to become responsible, and active citizens in the Indian democratic framework.