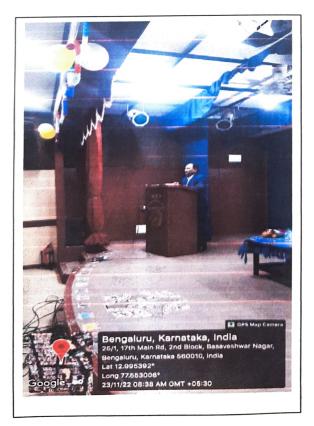

The Seminar on "Citizen And Indian Constitution" organized on 23rd November 2022, by MES IOM aimed to deepen understanding about the rights, duties, and responsibilities of citizens as outlined in the Indian Constitution. Sri. H.S. Suresh, Senior Advocate, Supreme Court of India was the Resource Person, setting the tone for an insightful exploration of citizenship and constitutional principles.