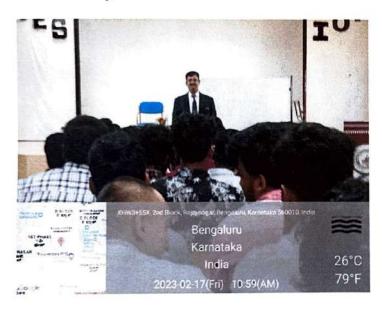

The Seminar on "Citizen And Indian Constitution" organized on 23rd November 2022, by MES IOM aimed to deepen understanding about the rights, duties, and responsibilities of citizens as outlined in the Indian Constitution. Sri. H.S. Suresh, Senior Advocate, Supreme Court of India was the Resource Person, setting the tone for an insightful exploration of citizenship and constitutional principles.