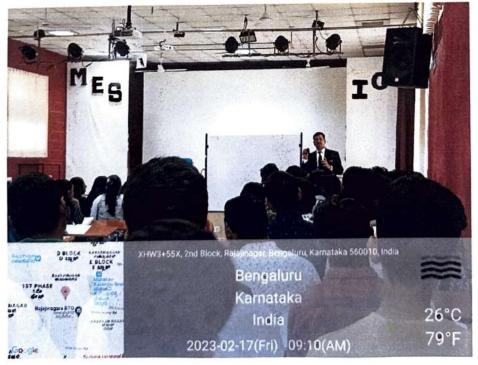

The Seminar on "Citizen And Indian Constitution" organized on 23rd November 2022, by MES IOM aimed to deepen understanding about the rights, duties, and responsibilities of citizens as outlined in the Indian Constitution. Sri. H.S. Suresh, Senior Advocate, Supreme Court of India was the Resource Person, setting the tone for an insightful exploration of citizenship and constitutional principles.