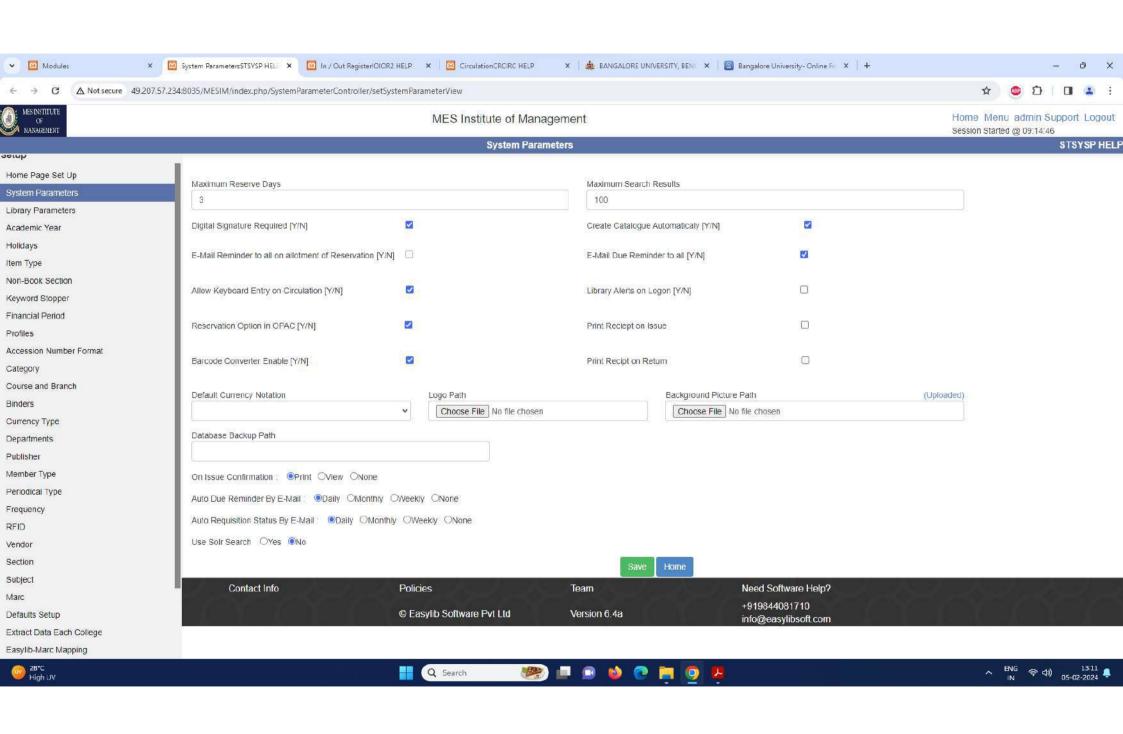

Features of easylib 6.4a cloud version in Library management system.

- 1. Cataloging
- 2. Circulation
- 3.Periodicals
- 4.Report &Statistics
- 5.Barcode & ID cards
- 6.In & out management system
- 7.Data quality management.