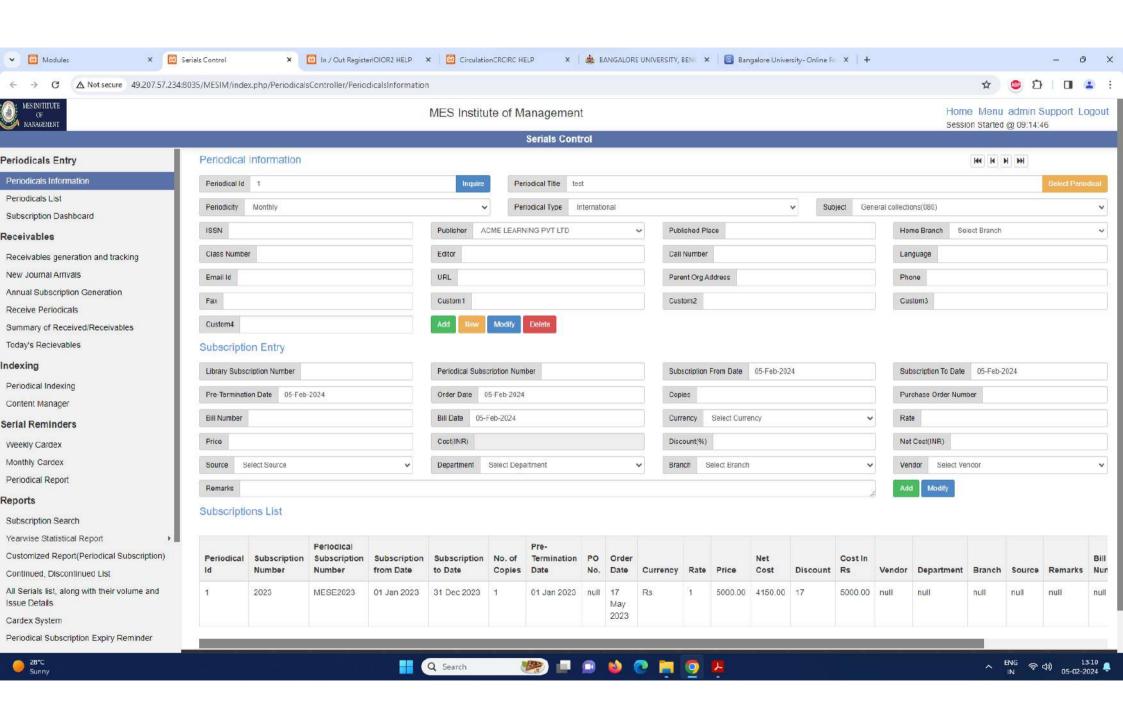

Features of easylib 6.4a cloud version in Library management system.

- 1. Cataloging
- 2. Circulation
- 3.Periodicals
- 4.Report &Statistics
- 5.Barcode & ID cards
- 6.In & out management system
- 7.Data quality management.