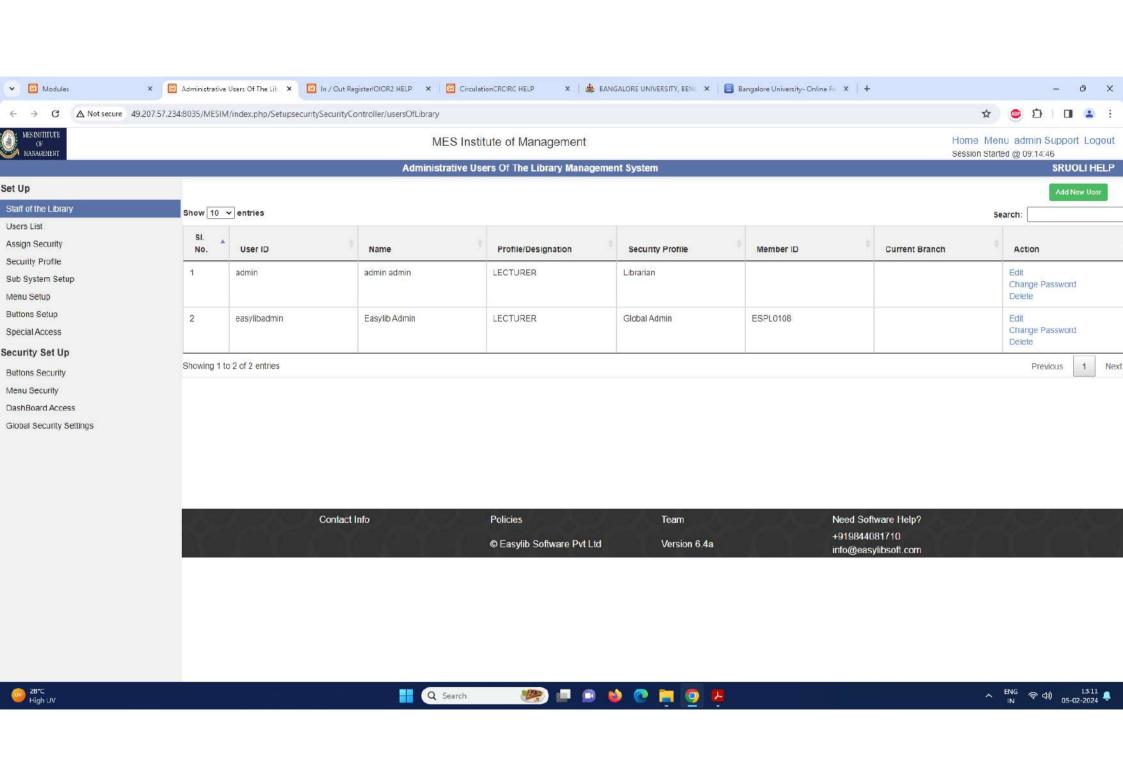

Features of easylib 6.4a cloud version in Library management system.

- 1. Cataloging
- 2. Circulation
- 3.Periodicals
- 4.Report &Statistics
- 5.Barcode & ID cards
- 6.In & out management system
- 7.Data quality management.