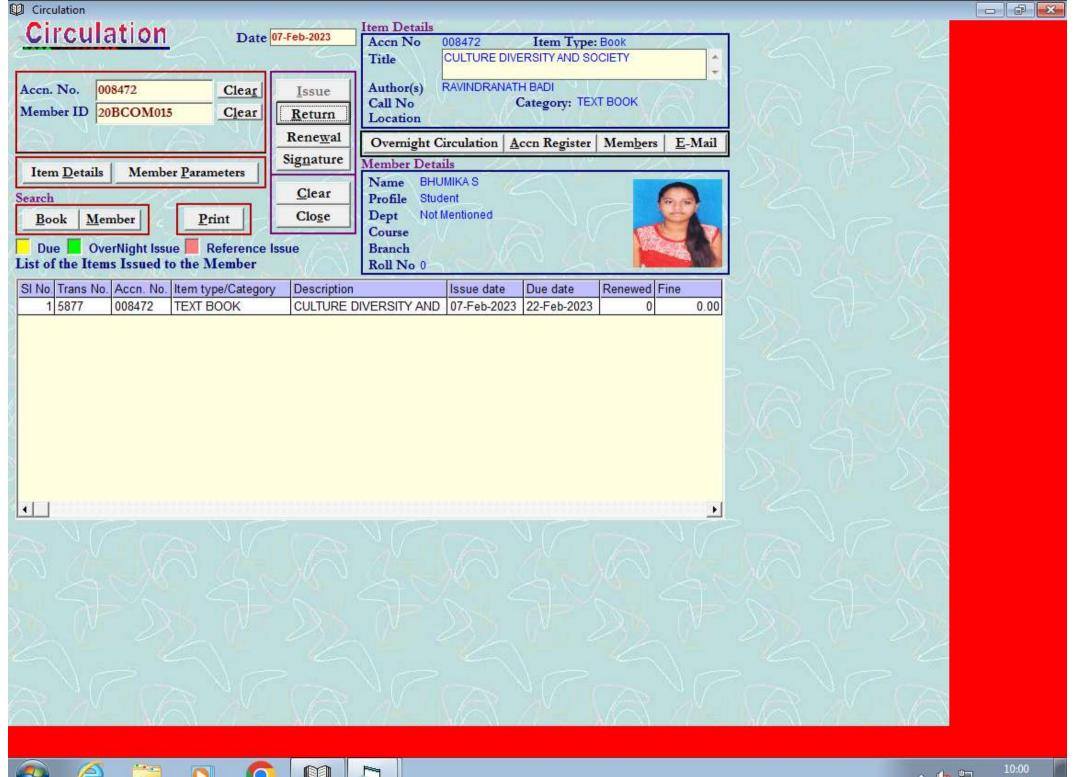

Features of easylib 6.4a cloud version in Library management system.

- 1. Cataloging
- 2. Circulation
- 3.Periodicals
- 4.Report &Statistics
- 5.Barcode & ID cards
- 6.In & out management system
- 7.Data quality management.

## Previous Easy Lib Standalone Software Screen shots

Contact Us: Easylib Software Pvt. Ltd., #41, 2nd Floor, 9th 'B' cross, West of Chord Road, 2nd Stage, Mahalakshmipura Pos