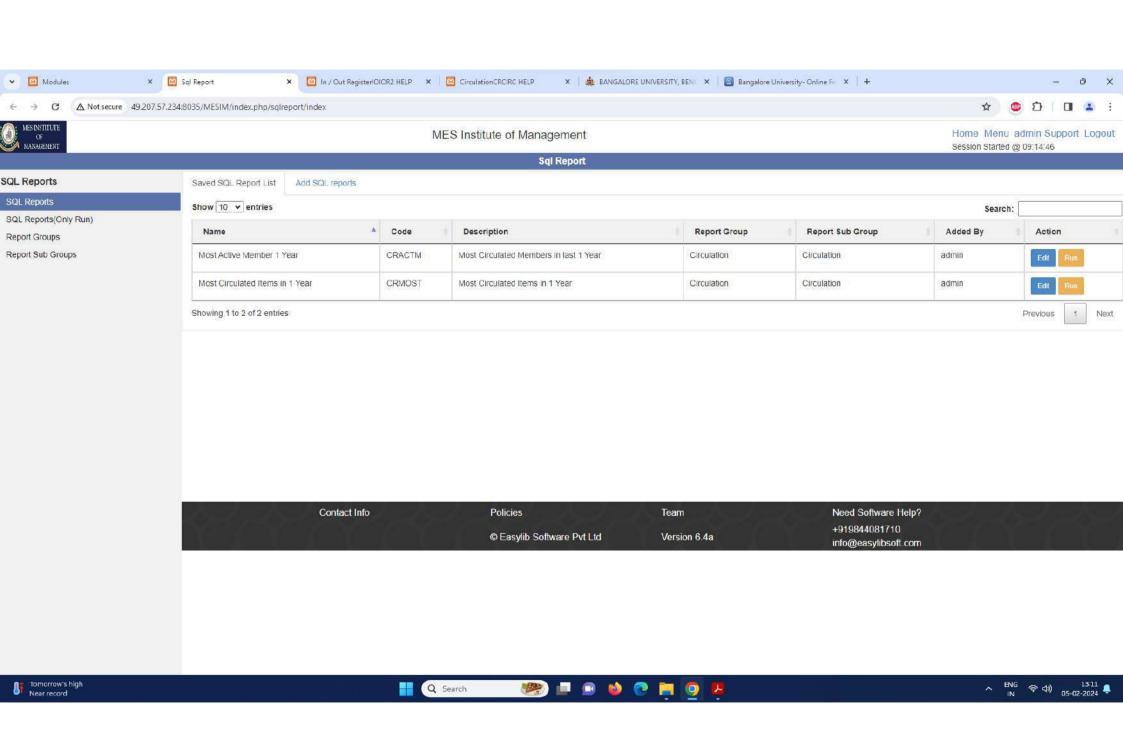

Features of easylib 6.4a cloud version in Library management system.

- 1. Cataloging
- 2. Circulation
- 3.Periodicals
- 4.Report &Statistics
- 5.Barcode & ID cards
- 6.In & out management system
- 7.Data quality management.