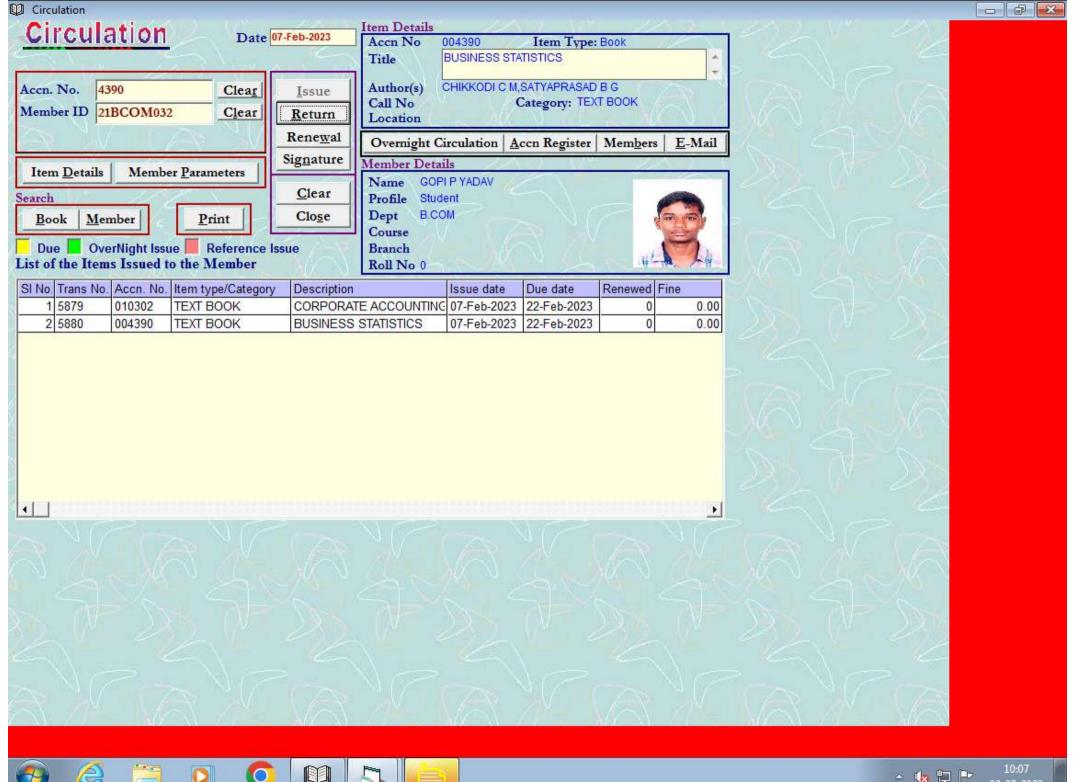

Features of easylib 6.4a cloud version in Library management system.

- 1. Cataloging
- 2. Circulation
- 3.Periodicals
- 4.Report &Statistics
- 5.Barcode & ID cards
- 6.In & out management system
- 7.Data quality management.

## Previous Easy Lib Standalone Software Screen shots

Contact Us: Easylib Software Pvt. Ltd., #41, 2nd Floor, 9th 'B' cross, West of Chord Road, 2nd Stage, Mahalakshmipura Pos