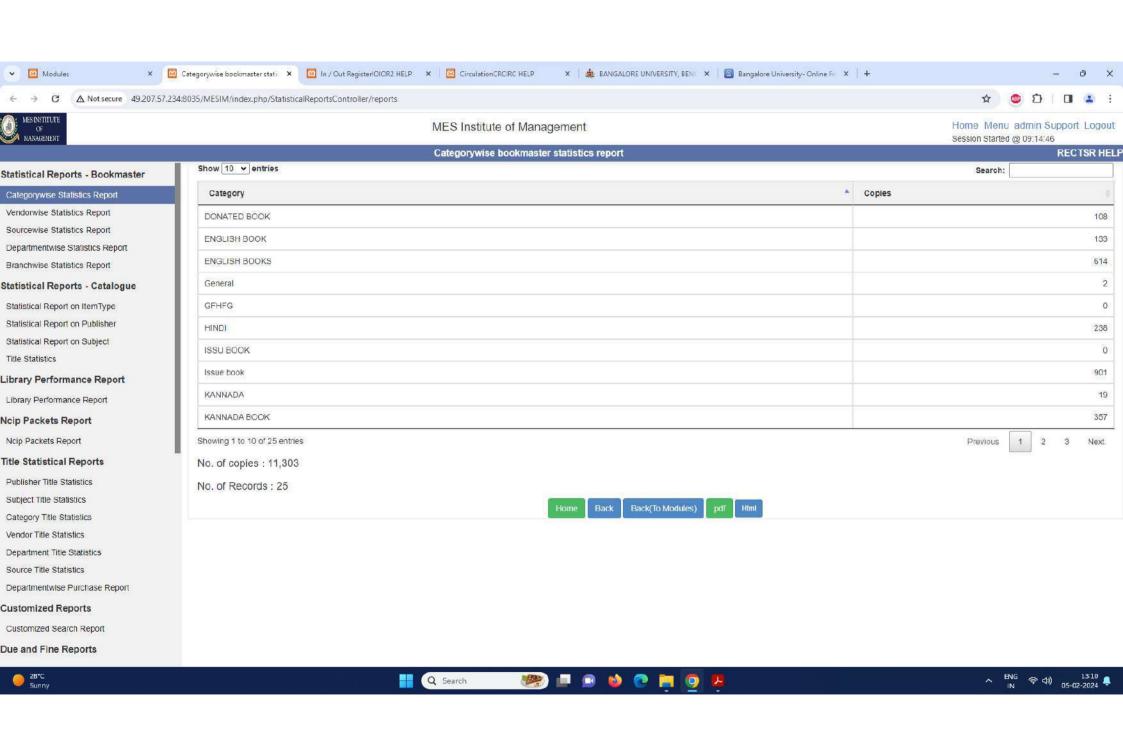

Features of easylib 6.4a cloud version in Library management system.

- 1. Cataloging
- 2. Circulation
- 3.Periodicals
- 4.Report &Statistics
- 5.Barcode & ID cards
- 6.In & out management system
- 7.Data quality management.