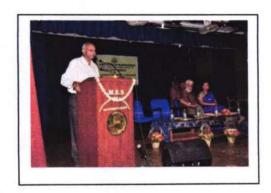

The programme was inaugurated by the Chief Guest, Mr. K.L.S.N. Rao, Principal, Southern India Banks Staff Training College and Dr. Ganesh Bhatta, Principal MES B.Ed. College, presided over the event. It was highly inspiring when Mr. Rao shared his real-life experiences with the crowd.