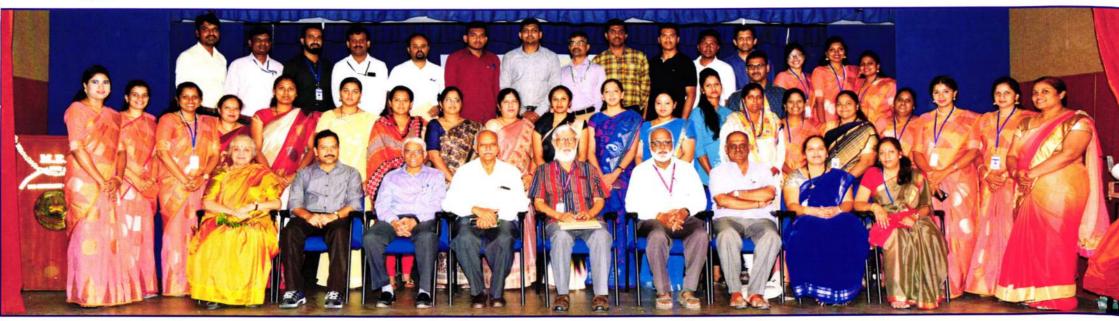

The Faculty Development Programme organised by the Internal Quality Assurance Cell (IQAC) of the MES Institute of Management on 6th February 2016 was a testimony of quality improvement. It was based on the theme - "Teachers Leading change - Empowered teachers Empowering lives." More than 60 faculty members representing various institutions participated in the programme.

Prof. Ranganayaki Rao, Principal, MES Prof. Subbarao PU College, the Chief Guest for the Valedictory Ceremony, distributed Certificates to the participants of the FDP.

Principal

MES Institute of Management