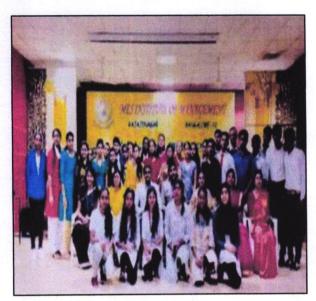

gar, Bando

**Event : Best Manager** 

Date: 29.3.2020

The forum had organised Best Manager Event on 24<sup>th</sup> and 29<sup>th</sup> February 2020. It was a weeklong event where each day various roundoff event was conducted which include aptitude, group discussion, case study, business plan, financial analysis, marketing and stress interview. 105 students participated on day one and got scrutinized in every round with 5 finalists who underwent stress interview, the ultimate round of the event. The judges for stress interview were Mr. Sagar.U. S, Course Director stocktale, Mr.T.R Deepak, Entrepreneur, Founder, Pace Institute MS. Apoorva, Alumni, MESIOM

# > PRIZE WINNERS: Kumaraswamy, I BBA and Devaraj III BCom A

| paleo                                          | e a manag  | - 10 10 10 10 10 10 10 10 10 10 10 10 10 | 0.0         | , Th        | ursday  |
|------------------------------------------------|------------|------------------------------------------|-------------|-------------|---------|
| Commer                                         | u & manag  | enew ly                                  | roj Cell    | forum       |         |
| All Sholen                                     | h and lu   | vebu Into                                | and the     | 1 (         | - G.    |
| ranagement<br>west from<br>Saturday<br>Hor nam | GEDP 6     | 11 12 Over                               | enting "    | RECT M      | ANIAGE  |
| vent from                                      | 34th to    | Joh Pe                                   | pricing S   | 030 (M      | onday i |
| Saturday                                       | Inderested | Shedenb                                  | are ve      | juined d    | o ghe   |
| Loir han                                       | us of      | -33                                      |             | 4.22        | 3       |
| Kohieh Sa                                      | limath -   | ill year                                 | Beam "      | B'          |         |
| Rohidh Sc.<br>Uihal Dan<br>Jidha mitra         | NY PH -    | Tet gear                                 | is com      | 3           |         |
| MAN MILLS                                      |            | 1 year                                   | 13 1514     |             | 2_1     |
| B.com                                          | A Q        | 6                                        |             |             |         |
|                                                | 0          |                                          |             | 15          |         |
| 888                                            | B W        |                                          | لو          | rincipal S  | 4.0     |
| BBA                                            |            |                                          | race destit | Ha 6 Masi   | -01.90E |
| 15.014                                         |            | 4                                        | Raininage   | Bangalore S |         |
| Brom                                           | AF         | 7                                        |             |             |         |
|                                                |            |                                          |             | A front     |         |
|                                                | B          |                                          |             | AMA         |         |
| BBA                                            | À          | -                                        |             |             |         |
| DDH                                            | #          |                                          | 40          | 423         |         |
| Ream                                           | AB         |                                          |             |             |         |
|                                                |            |                                          |             | -4.22       | - 17    |
|                                                | B (        | No.                                      | 200         | 46.2.0      |         |
|                                                |            |                                          |             |             |         |
| 1 38 A                                         | - A        |                                          |             |             |         |