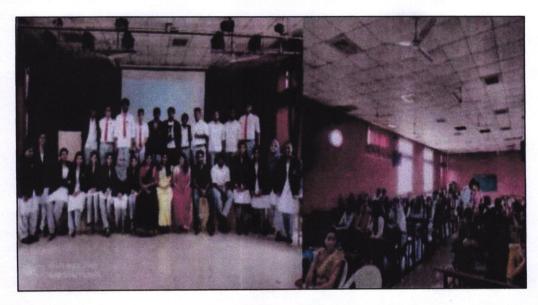

**Assistant Co-ordinators:** 

Jithamitra – 1<sup>st</sup> BBA

EVENT: BUSINESS QUIZ DATE: 7<sup>th</sup> & 8<sup>th</sup> AUGUST 2019

Commerce and Management forum conducted Business quiz. Round 1, the PRELIMS were conducted on 7<sup>th</sup> August 2019. 75 teams of two members each participated in the prelims round - the written test included current affairs, aptitude, abbreviation, entrepreneurship development and syllabus related questions. 10 teams qualified for the 2 round - Business Quiz. The qualified teams were allotted team numbers through lottery system. The quiz was divided into four rounds: Business aptitude, guess the advertisement, Money and Market, Management Vibes which had a mixed bag of questions from HRM, Finance, and Indian Constitution etc. The students showcased their brilliance by rapidly answering the questions. This quiz truly was a learning experience for the participants.

> 2<sup>nd</sup> Prize ---- Juveria and Mandara.H. B (III year B.com 'B')

> 3<sup>rd</sup> Prize ---- Pavan and Srinidhi (I year BBA)

Business quiz

**EVENT: Product Launch** 

Date: 25.9.2019

Product Launch competition was organized on 25th September 2019. The event provides an opportunity which takes ones thinking and creativity capacity to the level of practical innovation of a product in the market. It makes one a true innovator and market leader. Students from each class took part in this event, each team with 5 members totally 9 teams were formed. Senior consultant of NEST DMAIC Mr. Jagannathan, and the founder and lead consultant Mr. Govinda Shetty Nagaraja, were invited as judge for the event. The event started by briefing out the rules and regulations to all the participants. The students were given with the theme of eco-friendly product excluding the electronic gadgets. Participants exhibited their innovation and creative ideas for product which includes details of the organisation, capital structure, manufacturing process marketing strategies. along with the replica of the product was also presented by them.