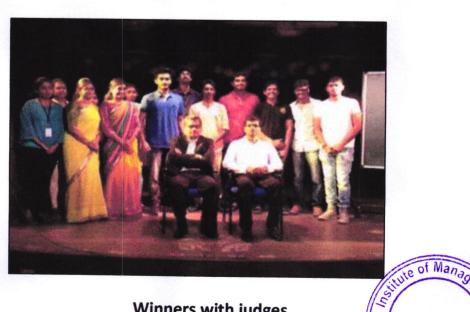

The crisis given was: The curious case of CCD owner VG Siddhartha: What went wrong? Academic experts, Dr. Janardhan TG, Principal of MES Degree College, Malleshwaram, Bangalore and Mrs. Rekha Laxman, visiting faculty at BMS College of Law & RV Institute of Legal Studies, Bangalore were invited to judge the final round

Crisis management Final Round

Crisis Management Winners with Judges

Pagar, Bangalos

The winners of the events were:-

Prize --- Kumaraswamy, and Sujay. J (I year BBA)
Rajeshwari, and Priyadarshini (III year B.com 'B')