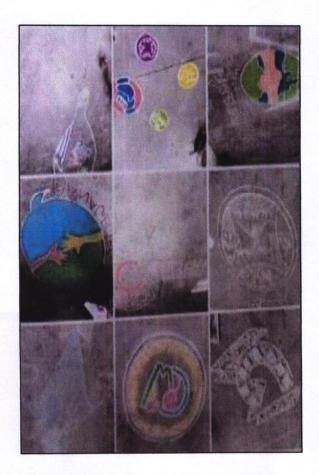

**Event: Logo Designing Competition** 

Date: 16th October 2019

## Theme: official logo design for EDP cell

Students were asked to design a logo which represents the objective and activities of the cell. The event was conducted in 16<sup>th</sup> October 2019. Each class was represented by 2 participants who presented creative, impactful and eye-catching logos. Out of 9 teams, 3 best logos were selected from the judging panel which were judged by Dr Sharada principal and Mr Vijay Kumar Assistant Professor, judged the event based on design, content and presentation.

The winners of the event were as follows-:

- > 1st Prize ---- Nirmal and kruthika I year BBA
- > 2<sup>nd</sup> Prize ---- Chaitanya S and Megha Kadam IV Sem B.com A
- > 3<sup>rd</sup> Prize --- Nithya.B and Prasanna IV Sem Bcom B

Logo Designed by Students

Principal

Sharada S

MES Institute of Management Raiaiinagar, Bangalore-560 010 **Event : Collage Competition Date: 21st August 2019** 