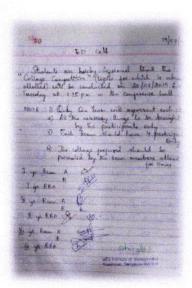

gar, Bando

**Event : Best Manager** 

Date: 29.3.2020

The forum had organised Best Manager Event on 24<sup>th</sup> and 29<sup>th</sup> February 2020. It was a weeklong event where each day various roundoff event was conducted which include aptitude, group discussion, case study, business plan, financial analysis, marketing and stress interview. 105 students participated on day one and got scrutinized in every round with 5 finalists who underwent stress interview, the ultimate round of the event. The judges for stress interview were Mr. Sagar.U. S, Course Director stocktale, Mr.T.R Deepak, Entrepreneur, Founder, Pace Institute MS. Apoorva, Alumni, MESIOM