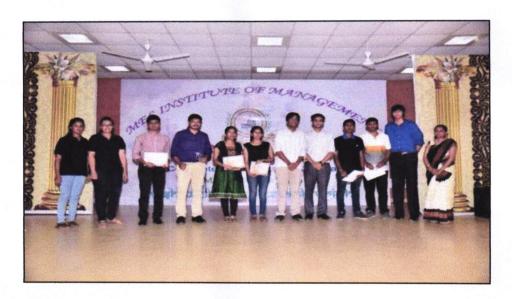

The winners of the event were as follows-:

- > 1st Prize ---- Nirmal and kruthika I year BBA
- > 2<sup>nd</sup> Prize ---- Chaitanya S and Megha Kadam IV Sem B.com A
- > 3<sup>rd</sup> Prize --- Nithya.B and Prasanna IV Sem Bcom B

Logo Designed by Students

Principal

Sharada S

MES Institute of Management Raiaiinagar, Bangalore-560 010 **Event : Collage Competition Date: 21st August 2019** 