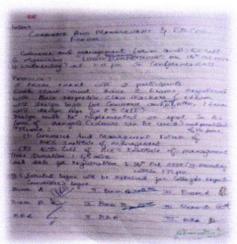

Commerce and Management Club organizes activity-based events like Budget Analysis, Case study Analysis, Crisis Management, Logo Designing, *SAMANVITHA*, *SWAYAM ANWESHANA* etc., to enhance the student's learning process.

Faculty Coordinators of Commerce & Management Club, and the EDP Cell schedules its annual events in consultation with HOI, with a focus on providing students appropriate skills and knowledge to make them competent and empowers them to work in the everchanging business environment. Every year these committees introduce a new event but the highlight of all these is SWAYAM ANWESHANA –an EDP Cell initiative, and SAMANVITHA- an exposition.