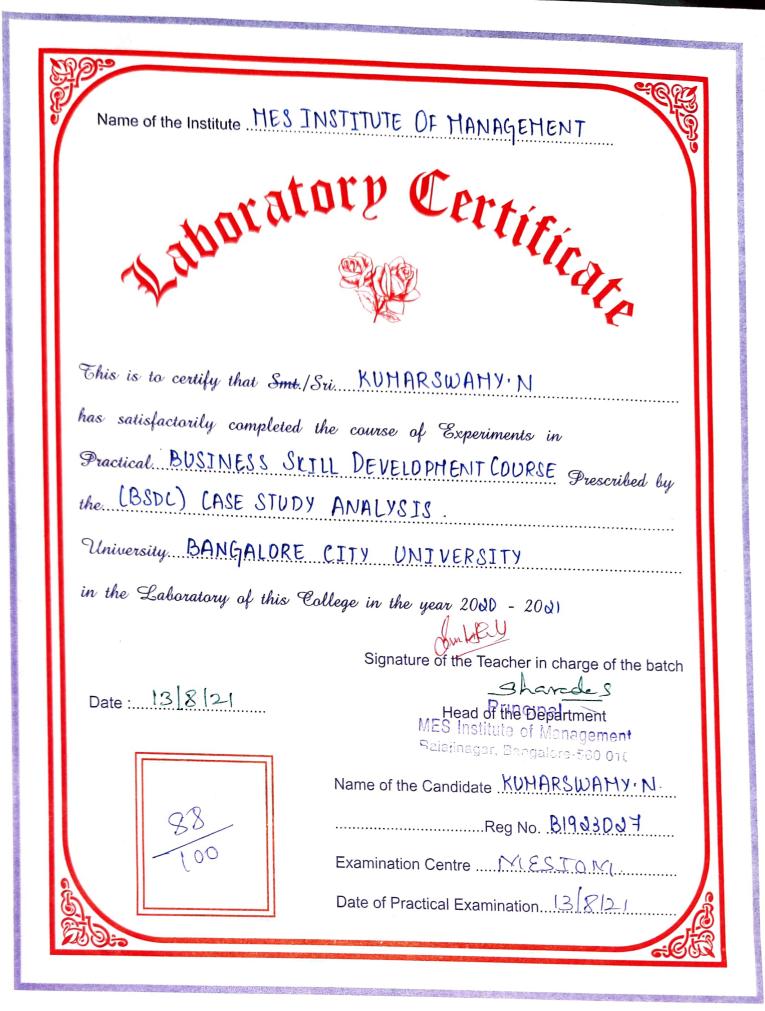

Name of the Institute MES Institute of Management Laboratory Certificare This is to certify that Smt./Sri. HMogh M5 has satisfactorily completed the course of Experiments in Practical Business Skill Development Prescribed by the CASE STOPY REPORT ..... University Bengaleuru City University in the Laboratory of this College in the year 20 - 20 Signature of the Teacher in charge of the batch Principal Date: 13 8 2021 MEgad of the Department Raiajinagar, Bangalore-560 010 Name of the Candidate ... Date of Practical Examination. L.