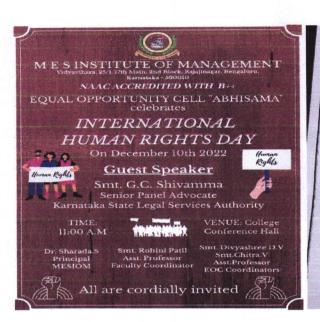

### **International Human Rights Day 2022-23**

Human rights are not a privilege conferred by the government but they are every human being's entitlement by virtue of humanity. In order to bring awareness among the students about human rights, The Equal Opportunity Cell - Abhisama, organized Human Rights Day celebrations on 10th December 2022. In this event, the students were educated about how human rights came into force and how it should be exercised. Priyanka. G of final year B. Com, presented a video about the importance of human rights. Guest Speaker Smt.G.C. Shiyamma, Senior Panel advocate, Karnataka State legal Services Authority, who addressed the gathering, appreciated the presentation done by Priyanka.G. She averred how human rights are the fundamental rights given to us as human beings. She spoke about how the bonded laborers; racial discrimination and the 2nd world war gave rise to the need for human rights and hence the declaration of human rights took place. She also talked about how human rights helped us to improve international relations. She brought awareness among the students about how to exercise the human rights. She mentioned a few helpline numbers available to promote human rights, like; 181(women helpline), 1098(child helpline), 112(emergency police). She was also kind enough to give the students her mobile number and asked them to contact her if need be. Finally, the event concluded with a quote - There's an end for every beginning, but the knowledge we gain will follow us throughout our lives.

Programme List
On 10th DECEMBER 2022
An 1QAC Initiative
Equal Opportunity Cell: Abhisama
Celebrates
HUMAN RIGHTS DAY-2022 1. Invocation Song - Smt Sushmitha, Asst Prof, MESIOM

2. Welcome Speech - Smt Robini Patil