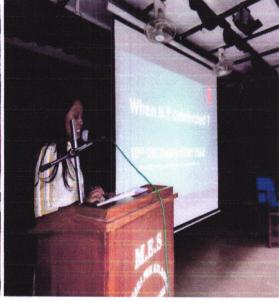

### **International Human Rights Day 2022-23**

Human rights are not a privilege conferred by the government but they are every human being's entitlement by virtue of humanity. In order to bring awareness among the students about human rights, The Equal Opportunity Cell - Abhisama, organized Human Rights Day celebrations on 10th December 2022. In this event, the students were educated about how human rights came into force and how it should be exercised. Priyanka. G of final year B. Com, presented a video about the importance of human rights. Guest Speaker Smt.G.C. Shiyamma, Senior Panel advocate, Karnataka State legal Services Authority, who addressed the gathering, appreciated the presentation done by Priyanka.G. She averred how human rights are the fundamental rights given to us as human beings. She spoke about how the bonded laborers; racial discrimination and the 2nd world war gave rise to the need for human rights and hence the declaration of human rights took place. She also talked about how human rights helped us to improve international relations. She brought awareness among the students about how to exercise the human rights. She mentioned a few helpline numbers available to promote human rights, like; 181(women helpline), 1098(child helpline), 112(emergency police). She was also kind enough to give the students her mobile number and asked them to contact her if need be. Finally, the event concluded with a quote - There's an end for every beginning, but the knowledge we gain will follow us throughout our lives.