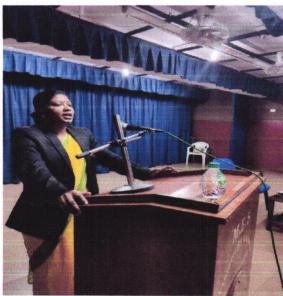

### **International Human Rights Day 2022-23**

Human rights are not a privilege conferred by the government but they are every human being's entitlement by virtue of humanity. In order to bring awareness among the students about human rights, The Equal Opportunity Cell - Abhisama, organized Human Rights Day celebrations on 10th December 2022. In this event, the students were educated about how human rights came into force and how it should be exercised. Priyanka. G of final year B. Com, presented a video about the importance of human rights. Guest Speaker Smt.G.C. Shiyamma, Senior Panel advocate, Karnataka State legal Services Authority, who addressed the gathering, appreciated the presentation done by Priyanka.G. She averred how human rights are the fundamental rights given to us as human beings. She spoke about how the bonded laborers; racial discrimination and the 2nd world war gave rise to the need for human rights and hence the declaration of human rights took place. She also talked about how human rights helped us to improve international relations. She brought awareness among the students about how to exercise the human rights. She mentioned a few helpline numbers available to promote human rights, like; 181(women helpline), 1098(child helpline), 112(emergency police). She was also kind enough to give the students her mobile number and asked them to contact her if need be. Finally, the event concluded with a quote - There's an end for every beginning, but the knowledge we gain will follow us throughout our lives.