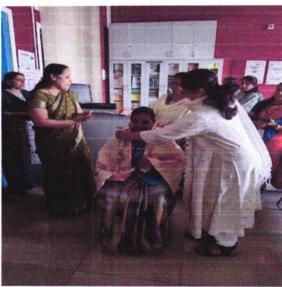

## Report of International Women's Day

International Women's Day is celebrated globally on 8<sup>th</sup> March every year in honor of their remarkable contributions to our society. The day also commemorates the inspiring role of women around the world to secure women's rights and build more equitable societies. Women and reaching greater heights of achievement. To mark the occasion, on 8<sup>th</sup> March 2023, International women's day was celebrated by felicitating a scavenge, Smt. Vijayalakshmi, who has contributed towards keeping the college environment clean and neat.