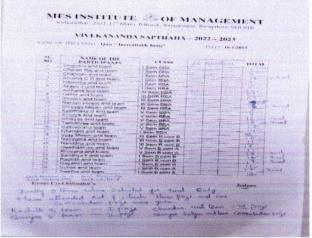

e- 10. + 103

Marking the Celebration, a series of events by organized from 12-01-2023 to 18-01-2023

| Date       | Events                              |
|------------|-------------------------------------|
| 12-01-2023 | Inaugration and collage competition |
| 13-01-2023 | Essay competition                   |
| 14-01-2023 | Short movie competition             |
| 16-01-2023 | Quize competition                   |
| 17-01-2023 | Lecture competition                 |
| 18-01-2023 | Valedictory                         |