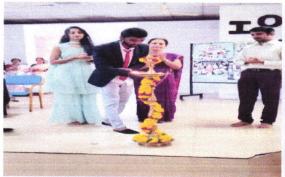

## REPORT ON VIVEKANANDA SAPTAHA 2022-23

The 157<sup>th</sup> Birthday Anniversary of swami Vivekananda, which is marked as National Youth Day was celebrated in our college from 12<sup>th</sup> to 18<sup>th</sup> January 2023. The week-long programme commenced with the garlanding of Swamy Vivekananda's portrait and lighting of lamp by the Chief Guest, Principal and Vice Principal. The Chief Guest of the occasion, Sri Pramod Natraj, Organising Secretary, DISHA Bharat, inaugurated and interacted with the students and spoke about Swamy Vivekananda's Vision-My mission. The Chief Guest averred that Swamiji's vision covers the entire gamut of human existence, be it at the individual, societal or at the national level. He concluded quoting that swami Vivekananda urged the youth to be strong and fearless, kind and benevolent, strictly moral and of high character. He desired them to possess muscles of iron and nerves of steel, inside which dwells a mind of the same material. Students and faculty members attended the event.