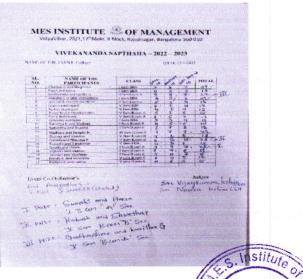

e- 10. + 103

Marking the Celebration, a series of events by organized from 12-01-2023 to 18-01-2023

| Date       | Events                              |
|------------|-------------------------------------|
| 12-01-2023 | Inaugration and collage competition |
| 13-01-2023 | Essay competition                   |
| 14-01-2023 | Short movie competition             |
| 16-01-2023 | Quize competition                   |
| 17-01-2023 | Lecture competition                 |
| 18-01-2023 | Valedictory                         |