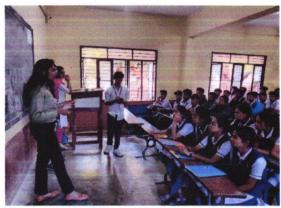

## REPORT ON VIVEKANANDA SAPTAHA 2022-23

The 157<sup>th</sup> Birthday Anniversary of swami Vivekananda, which is marked as National Youth Day was celebrated in our college from 12<sup>th</sup> to 18<sup>th</sup> January 2023. The week-long programme commenced with the garlanding of Swamy Vivekananda's portrait and lighting of lamp by the Chief Guest, Principal and Vice Principal. The Chief Guest of the occasion, Sri Pramod Natraj, Organising Secretary, DISHA Bharat, inaugurated and interacted with the students and spoke about Swamy Vivekananda's Vision-My mission. The Chief Guest averred that Swamiji's vision covers the entire gamut of human existence, be it at the individual, societal or at the national level. He concluded quoting that swami Vivekananda urged the youth to be strong and fearless, kind and benevolent, strictly moral and of high character. He desired them to possess muscles of iron and nerves of steel, inside which dwells a mind of the same material. Students and faculty members attended the event.