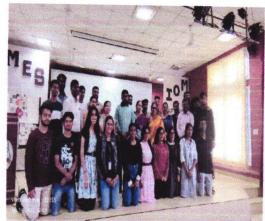

## REPORT ON VIVEKANANDA SAPTAHA 2022-23

The 157<sup>th</sup> Birthday Anniversary of swami Vivekananda, which is marked as National Youth Day was celebrated in our college from 12<sup>th</sup> to 18<sup>th</sup> January 2023. The week-long programme commenced with the garlanding of Swamy Vivekananda's portrait and lighting of lamp by the Chief Guest, Principal and Vice Principal. The Chief Guest of the occasion, Sri Pramod Natraj, Organising Secretary, DISHA Bharat, inaugurated and interacted with the students and spoke about Swamy Vivekananda's Vision-My mission. The Chief Guest averred that Swamiji's vision covers the entire gamut of human existence, be it at the individual, societal or at the national level. He concluded quoting that swami Vivekananda urged the youth to be strong and fearless, kind and benevolent, strictly moral and of high character. He desired them to possess muscles of iron and nerves of steel, inside which dwells a mind of the same material. Students and faculty members attended the event.